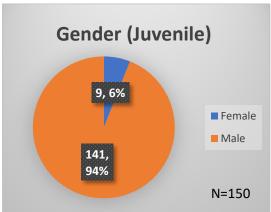

## Daily Data Dashboard – June 5, 2023 Demographics for JTDC Population Monday Morning Midnight Count

Total # of probation Involved youth<sup>1</sup>: 1,220

<sup>&</sup>lt;sup>1</sup> Probation Active: Any youth who is pending sentencing with an active social history, has been formally placed on probation or supervision with Cook County Juvenile Probation on the date of the report.

## Daily Data Dashboard – June 5, 2023 Demographics for JTDC Population Monday Morning Midnight Count