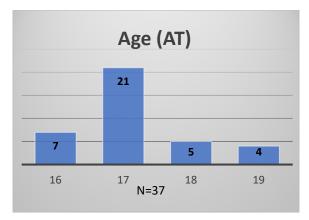

## Daily Data Dashboard – June 5, 2023 Demographics for JTDC Population Monday Morning Midnight Count

Total # of probation Involved youth<sup>1</sup>: 1,220

<sup>&</sup>lt;sup>1</sup> Probation Active: Any youth who is pending sentencing with an active social history, has been formally placed on probation or supervision with Cook County Juvenile Probation on the date of the report.

## Daily Data Dashboard – June 5, 2023 Demographics for JTDC Population Monday Morning Midnight Count