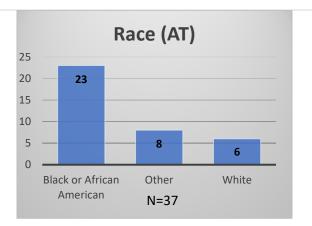

## Daily Data Dashboard – June 5, 2023 Demographics for JTDC Population Monday Morning Midnight Count

Total # of probation Involved youth<sup>1</sup>: 1,220











<sup>&</sup>lt;sup>1</sup> Probation Active: Any youth who is pending sentencing with an active social history, has been formally placed on probation or supervision with Cook County Juvenile Probation on the date of the report.

<sup>\*</sup>Age, Gender and Race for Criminal Court population (N=1) is not represented in this report.

Data sources: cFive Supervisor – Probation Population and RMIS – JTDC Population

## Daily Data Dashboard – June 5, 2023 Demographics for JTDC Population Monday Morning Midnight Count