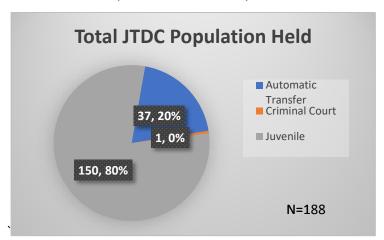

## Daily Data Dashboard – June 5, 2023 Demographics for JTDC Population Monday Morning Midnight Count

Total # of probation Involved youth<sup>1</sup>: 1,220

<sup>&</sup>lt;sup>1</sup> Probation Active: Any youth who is pending sentencing with an active social history, has been formally placed on probation or supervision with Cook County Juvenile Probation on the date of the report.

## Daily Data Dashboard – June 5, 2023 Demographics for JTDC Population Monday Morning Midnight Count