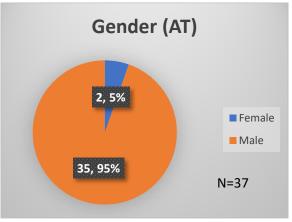

## Daily Data Dashboard – June 5, 2023 Demographics for JTDC Population Monday Morning Midnight Count

Total # of probation Involved youth<sup>1</sup>: 1,220











<sup>&</sup>lt;sup>1</sup> Probation Active: Any youth who is pending sentencing with an active social history, has been formally placed on probation or supervision with Cook County Juvenile Probation on the date of the report.

<sup>\*</sup>Age, Gender and Race for Criminal Court population (N=1) is not represented in this report.

Data sources: cFive Supervisor – Probation Population and RMIS – JTDC Population

## Daily Data Dashboard – June 5, 2023 Demographics for JTDC Population Monday Morning Midnight Count