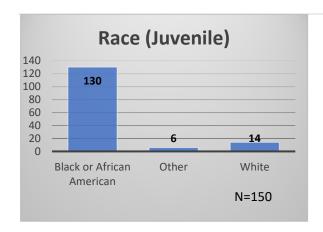

## Daily Data Dashboard – June 5, 2023 Demographics for JTDC Population Monday Morning Midnight Count

Total # of probation Involved youth<sup>1</sup>: 1,220











<sup>&</sup>lt;sup>1</sup> Probation Active: Any youth who is pending sentencing with an active social history, has been formally placed on probation or supervision with Cook County Juvenile Probation on the date of the report.

<sup>\*</sup>Age, Gender and Race for Criminal Court population (N=1) is not represented in this report.

Data sources: cFive Supervisor – Probation Population and RMIS – JTDC Population

## Daily Data Dashboard – June 5, 2023 Demographics for JTDC Population Monday Morning Midnight Count