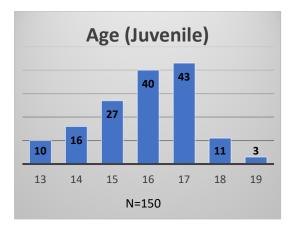

## Daily Data Dashboard – June 5, 2023 Demographics for JTDC Population Monday Morning Midnight Count

Total # of probation Involved youth<sup>1</sup>: 1,220

<sup>&</sup>lt;sup>1</sup> Probation Active: Any youth who is pending sentencing with an active social history, has been formally placed on probation or supervision with Cook County Juvenile Probation on the date of the report.

## Daily Data Dashboard – June 5, 2023 Demographics for JTDC Population Monday Morning Midnight Count